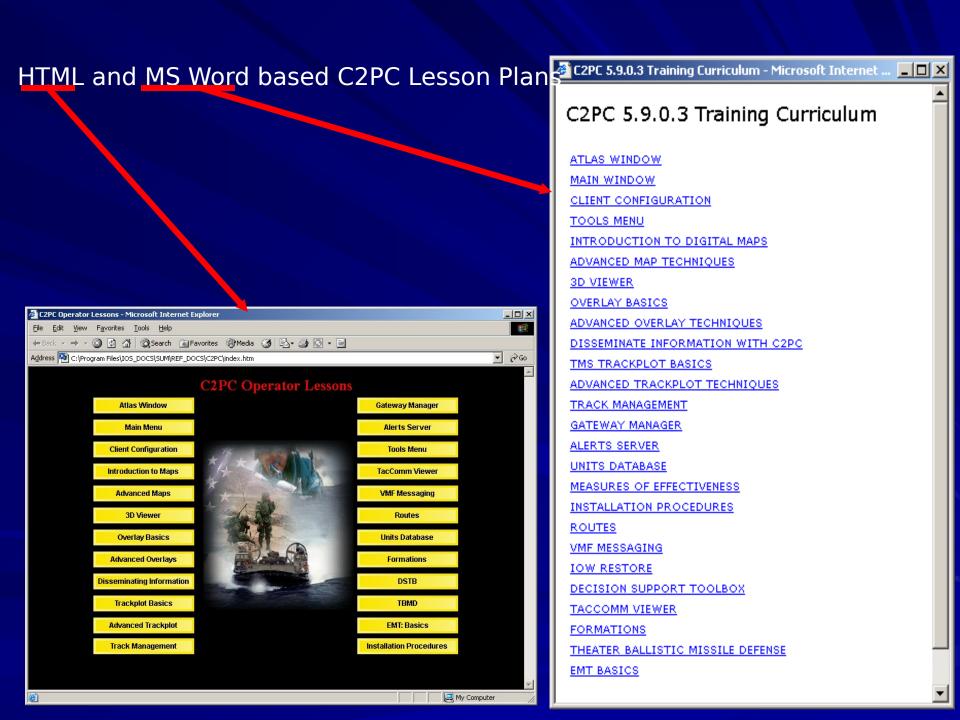

#### **Additional Training Resources**

- https://tacmobile.spawar.navy.mil/c2pc
- EWTG, NMITC and MSTP websites
- IOW Familiarization CBT
- ■IOW Handbook
- IOW-based on-line SAM/SUM Documentation contains both MS Word lesson plans, HTML lessons, C2PC User's Manual as well as C2PC is embedded in 15 tasks and 86 functions (separate brief avail if requested)
- Others?

On-the-system XML-based SAM/SUM